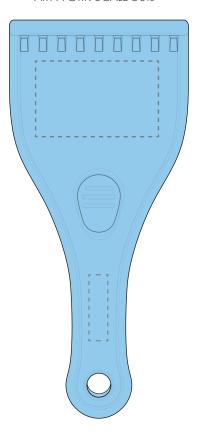

## ARTWORK SCALE 50%

Product Image for visualisation - colours may vary

ARTWORK SCALE 100% Max print area 65mm x 40mm

ARTWORK SCALE 100% TO HANDLE Max print area 10mm x 35mm

!

The dashed line is to demonstrate print area and will not appear on your printed item